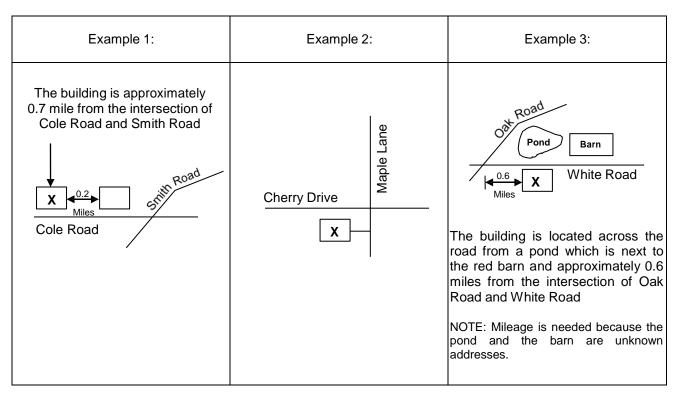

14. In the section below, sketch the approximate location of the new address structure on the lot(s) upon which it will be situated, showing the nearest street(s), location of adjacent structures (if any), streams, bodies of water, or any other items that will enable us to assign an address in a precise manner. For your convenience, please refer to the examples below.